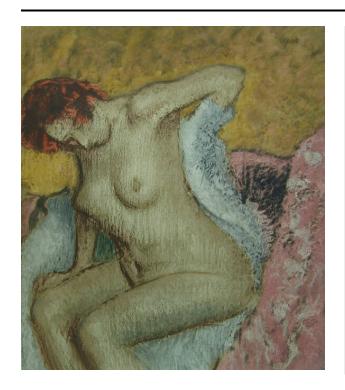

## Woman Drying Her Back with a Towel

**Date** 

1897

**Primary Maker** 

**Edgar Degas** 

Medium

Heliotype

## Description

Nude figure sitting on furniture, pink and white blanket under her. The original storage mat includes a heavy weight paper backing and window mat with a slightly lighter weight paper cover. The cover has a stamped number at the lower right corner which corresponds to a

numbered list of contents on the portfolio cover.